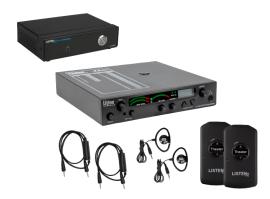

## **Includes:**

- One (1) LW-100P-02 LE 2 Channel (mono) Wi-Fi Server
- One (1) LW-100 AE Venue Awareness Kit
- One (1) LT-800-072-01 Stationary RF Transmitter (72 MHz)
- One (1) LA-304 Assistive Listening Notification Signage Kit
- One (1) LA-122 Universal Antenna Kit (72 MHz)
- One (1) LA-326 Universal Rack Mount Kit
- One (1) LPT-A107-B Dual RCA to Dual RCA Cable 6.6 FT. (2 M)
- Two (2) LR-4200-072 Intelligent DSP RF Receiver (72 MHz)
- Two (2) LA-401 Universal Ear Speaker
- Two (2) LA-430 Intelligent Ear Phone/Neck Loop Lanyard
- One (1) LA-423 4-Port USB Charger